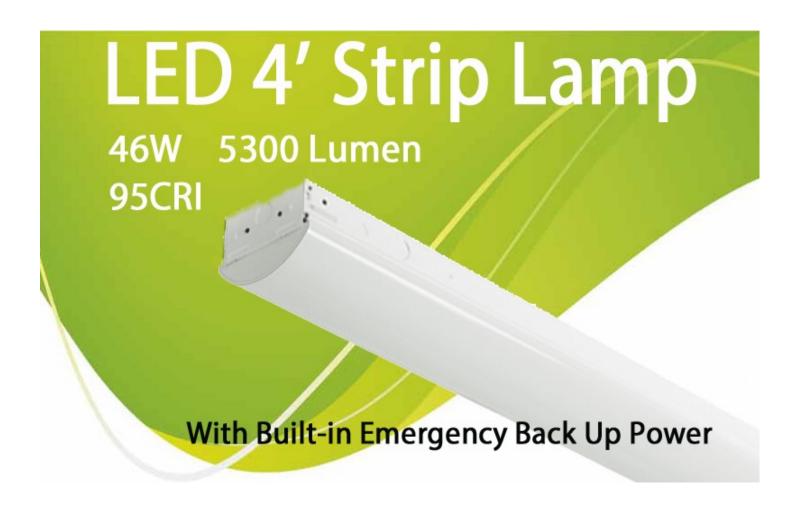

## **FEATURES & BENEFITS**

Easy Installation
No Ballast
>50% Energy Savings over fluorescent
High Luminance and Low Power consumption
Long Service Life 10X longer life than fluorescent
Wide-Light Distribution-Uniform Distribution
High CRI 95
No UV, No RF interference

No Mercury, RoHS compliant Instant ON and No Flicker

Housing: Die-Formed Cold-Rolled Steel Shade: High Transmission Acrylic

**Certification: ETL and DLC** 

LED Green Light LED Strip Lamp
With Built In Emergency Back Up
Model Number

GL-648STD1-HE-48W-EM-4000K

## **SPECIFICATIONS**

average wattage luminous efficacy input voltage color temps offered (ANSI) CRI (color rendering index) measured output **Illumination Angle** dimensions (MOL) life span operating temperature ratings warranty certification driver power factor options

46 Watts 115 lm/W 120-277 VAC 4000K **95 CRI** 5300 lumens 180 degrees 48" x 4.4" x 3.3" (LxWxH) >100,000 hours -4°F-122°F (-20°C-50°C) dry location 7 years non-prorated DLC, ETL **External Driver - Integrated** >95% (277 VAC): **Built-in Emergency Back Up** 