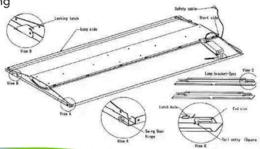

# 2X4 RECESSED TROFFER 40W LED LAMP 95+ CRI

Efficacy 141 lm/W Dimming Options: 0-10 V 3-Step Dimming or Integrate Bluetooth Mesh Ready

4000K



## FEATURES & BENEFITS

- \* 66% Energy saving over flourscent
- \* High luminance and low power
- \* Super long life and simple installation
- \* 10x longer life than fluorencent tube
- \* Flicker-Free
- \*95+CRI
- \* No UV, No RF interference
- \* No Mercury, RoHS Compliant
- \* Dimming 0-10V plus 3-Step Dimming
- \* Integrated Bluetooth Mesh

#### LED Green Light Model Number: GL-2x4-Troffer-40W-4000K-95CRI-0

#### Specify Dimming Option (X):

- (B) Integrated Bluetooth Mesh
- (0) 0-10V
- (3) 3-Step Dimming

### Projection view:



## **SPECIFICATIONS**

| Average Wattage